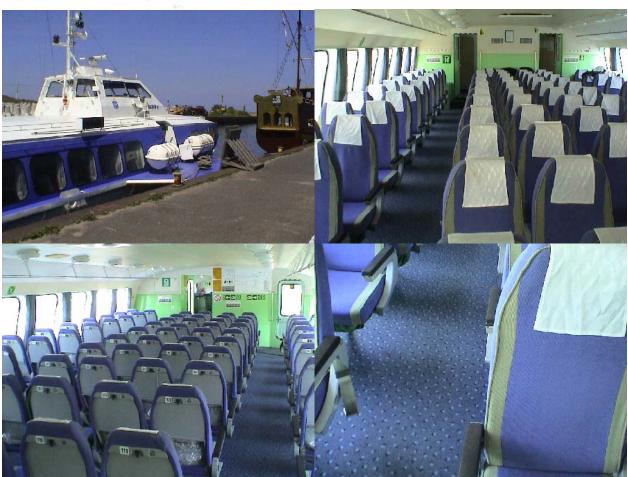

| Foilborne speed    | 35 Kns                                                                                                                                                                                                                                                                                                                                                                                                                                                                                                                                                                                                                                                                                                                                                                                                                                                                                                                                                                                                                                                                                                                                                                                |
|--------------------|---------------------------------------------------------------------------------------------------------------------------------------------------------------------------------------------------------------------------------------------------------------------------------------------------------------------------------------------------------------------------------------------------------------------------------------------------------------------------------------------------------------------------------------------------------------------------------------------------------------------------------------------------------------------------------------------------------------------------------------------------------------------------------------------------------------------------------------------------------------------------------------------------------------------------------------------------------------------------------------------------------------------------------------------------------------------------------------------------------------------------------------------------------------------------------------|
| Passenger capacity | 124 persons                                                                                                                                                                                                                                                                                                                                                                                                                                                                                                                                                                                                                                                                                                                                                                                                                                                                                                                                                                                                                                                                                                                                                                           |
| Crew               | 6 persons                                                                                                                                                                                                                                                                                                                                                                                                                                                                                                                                                                                                                                                                                                                                                                                                                                                                                                                                                                                                                                                                                                                                                                             |
| Specification      | DELFIN I is built in conformity with passengers class requirements to high-speed vessels. A ship of this type (a sea-going passenger hydrofoil) is designed to provide regular services in areas of tropical or moderatre climate, in the high seas up to fifty miles of a port of refuge, as well as in inland seas or large lakes up to 100 miles where distance between two ports of refuge does not exceed 200 miles. The vessel has excellent properties of maneuverability. Its ability to operate under severe weather conditions with waves up to 2,0 m high foilborne or up to 3,0 m high hullborne and winds up to Force 5 allows for its use in most areas of the word. Fuel stock suffices for a sailing range at least 200 miles, foilborne. The main engines are two MTU-made 12 V 396, twelve-cylinder, V-shaped, four stroke, single-acting, gas-turbine supercharged with total power of 1920 kW at 1700 rpm. The hull and superstructure are made of aluminium-magnesium alloy. They are welded with use of panels, plates and sections. A particular feature of this vessel lies in the availability of an automatic stability augmentation system stabilizing the |
| 3.6                | craft on rough seas.                                                                                                                                                                                                                                                                                                                                                                                                                                                                                                                                                                                                                                                                                                                                                                                                                                                                                                                                                                                                                                                                                                                                                                  |
| Main engines       | 2 x MTU 12V396 diesels (Germany), total power (one engine) 960 kW                                                                                                                                                                                                                                                                                                                                                                                                                                                                                                                                                                                                                                                                                                                                                                                                                                                                                                                                                                                                                                                                                                                     |
| Port of registry   | Kolobrzeg                                                                                                                                                                                                                                                                                                                                                                                                                                                                                                                                                                                                                                                                                                                                                                                                                                                                                                                                                                                                                                                                                                                                                                             |
| IMO No             | 8862911                                                                                                                                                                                                                                                                                                                                                                                                                                                                                                                                                                                                                                                                                                                                                                                                                                                                                                                                                                                                                                                                                                                                                                               |
| Year of built      | 1987 Poti, Georgia                                                                                                                                                                                                                                                                                                                                                                                                                                                                                                                                                                                                                                                                                                                                                                                                                                                                                                                                                                                                                                                                                                                                                                    |
| Call sign          | SPS 2303                                                                                                                                                                                                                                                                                                                                                                                                                                                                                                                                                                                                                                                                                                                                                                                                                                                                                                                                                                                                                                                                                                                                                                              |
| Auxiliary engine   | 4,5 kW (24V)                                                                                                                                                                                                                                                                                                                                                                                                                                                                                                                                                                                                                                                                                                                                                                                                                                                                                                                                                                                                                                                                                                                                                                          |
| History            | In 1998 vessel was bought from Russia.  In 2001 after exchange of silencers she have been examined by Danish Maritime Authority and got permit to operate [as HSC regular line] on Danish port Nexø [Bornholm].  In 2003 both engine was overhauled according with MTU instruction-overhaul type-W6. Working hours about -100 after W-6  Last annual survey – 24 April 2003.  Class certificate is valid until – 14 June 2004.  The ship is equipped with necessary spare parts:  - propellers – 2  - shaft – 1  - cradle – 1  - turbine – 1  - clutch Vulcan type – 1  - technical documentation and other.  Navigation and safety equipment according with SOLAS, radio equipment according with GMDSS A 1 region.                                                                                                                                                                                                                                                                                                                                                                                                                                                                  |
| Price              | 270.000 Euro FOB Kolobrzeg                                                                                                                                                                                                                                                                                                                                                                                                                                                                                                                                                                                                                                                                                                                                                                                                                                                                                                                                                                                                                                                                                                                                                            |