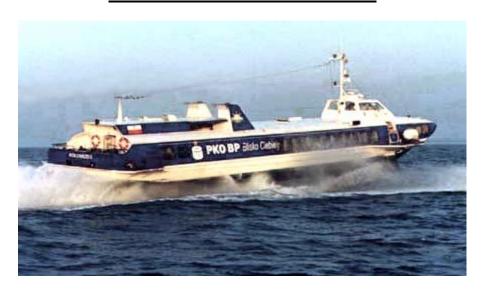

## We hereby inform You, that we have for sale: **HYDROFOIL TYPE KOLKHIDA**

| Type              | Hydrofoil sea-going passenger vessel                                                                                                                                                                                                                                                                                                                                                                                                                                         |
|-------------------|------------------------------------------------------------------------------------------------------------------------------------------------------------------------------------------------------------------------------------------------------------------------------------------------------------------------------------------------------------------------------------------------------------------------------------------------------------------------------|
| Name              | DELFIN I                                                                                                                                                                                                                                                                                                                                                                                                                                                                     |
| Class             | The vessel was built in compliance with the rules and under the supervision of the Russian Maritime Register of Shipping and has got the class type: KM <sup>2</sup> A 2 C Π K/ Passengers Hydrofoil Craft. Reclasified by Polish Register of Ships in 14.06.1999 and got the class type:  KM PASSENGERS SHIP II <sup>2</sup> Area of navigation: 50 Nautical Miles from place of refuge.  Weather conditions: sea state not greater than 3B, wind force not greater than 5B |
| Flag              | Polish                                                                                                                                                                                                                                                                                                                                                                                                                                                                       |
| Gros/ Net         | 130/39                                                                                                                                                                                                                                                                                                                                                                                                                                                                       |
| Dimensions        | Loa x B x H above water (foilborne)/ H above water (floating) x T (foilborne)/ T (floating) 34,5 x 10,3 x 10,8 / 8,9 x 1,9 / 3,5                                                                                                                                                                                                                                                                                                                                             |
| Full displacement | 72 ts                                                                                                                                                                                                                                                                                                                                                                                                                                                                        |