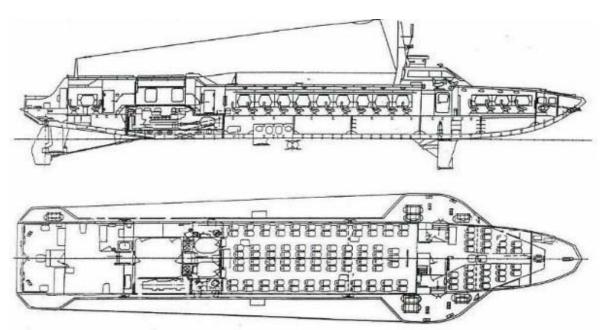

## We hereby inform You, that we have for sale: **HYDROFOIL TYPE KOLKHIDA**

| Type              | Hydrofoil sea-going passenger vessel                                                                                                                                                                                                                                                                                                                                                                                                                                         |
|-------------------|------------------------------------------------------------------------------------------------------------------------------------------------------------------------------------------------------------------------------------------------------------------------------------------------------------------------------------------------------------------------------------------------------------------------------------------------------------------------------|
| Name              | DELFIN I                                                                                                                                                                                                                                                                                                                                                                                                                                                                     |
| Class             | The vessel was built in compliance with the rules and under the supervision of the Russian Maritime Register of Shipping and has got the class type: KM <sup>2</sup> A 2 C Π K/ Passengers Hydrofoil Craft. Reclasified by Polish Register of Ships in 14.06.1999 and got the class type:  KM PASSENGERS SHIP II <sup>2</sup> Area of navigation: 50 Nautical Miles from place of refuge.  Weather conditions: sea state not greater than 3B, wind force not greater than 5B |
| Flag              | Polish                                                                                                                                                                                                                                                                                                                                                                                                                                                                       |
| Gros/ Net         | 130/39                                                                                                                                                                                                                                                                                                                                                                                                                                                                       |
| Dimensions        | Loa x B x H above water (foilborne)/ H above water (floating) x T (foilborne)/ T (floating) 34,5 x 10,3 x 10,8 / 8,9 x 1,9 / 3,5                                                                                                                                                                                                                                                                                                                                             |
| Full displacement | 72 ts                                                                                                                                                                                                                                                                                                                                                                                                                                                                        |

| Foilborne speed    | 35 Kns                                                                                                                                                                                                                                                                                                                                                                                                                                                                                                                                                                                                                                                                                                                                                                                                                                                                                                                                                                                                                                                                                                                                                                                |
|--------------------|---------------------------------------------------------------------------------------------------------------------------------------------------------------------------------------------------------------------------------------------------------------------------------------------------------------------------------------------------------------------------------------------------------------------------------------------------------------------------------------------------------------------------------------------------------------------------------------------------------------------------------------------------------------------------------------------------------------------------------------------------------------------------------------------------------------------------------------------------------------------------------------------------------------------------------------------------------------------------------------------------------------------------------------------------------------------------------------------------------------------------------------------------------------------------------------|
| Passenger capacity | 124 persons                                                                                                                                                                                                                                                                                                                                                                                                                                                                                                                                                                                                                                                                                                                                                                                                                                                                                                                                                                                                                                                                                                                                                                           |
| Crew               | 6 persons                                                                                                                                                                                                                                                                                                                                                                                                                                                                                                                                                                                                                                                                                                                                                                                                                                                                                                                                                                                                                                                                                                                                                                             |
| Specification      | DELFIN I is built in conformity with passengers class requirements to high-speed vessels. A ship of this type (a sea-going passenger hydrofoil) is designed to provide regular services in areas of tropical or moderatre climate, in the high seas up to fifty miles of a port of refuge, as well as in inland seas or large lakes up to 100 miles where distance between two ports of refuge does not exceed 200 miles. The vessel has excellent properties of maneuverability. Its ability to operate under severe weather conditions with waves up to 2,0 m high foilborne or up to 3,0 m high hullborne and winds up to Force 5 allows for its use in most areas of the word. Fuel stock suffices for a sailing range at least 200 miles, foilborne. The main engines are two MTU-made 12 V 396, twelve-cylinder, V-shaped, four stroke, single-acting, gas-turbine supercharged with total power of 1920 kW at 1700 rpm. The hull and superstructure are made of aluminium-magnesium alloy. They are welded with use of panels, plates and sections. A particular feature of this vessel lies in the availability of an automatic stability augmentation system stabilizing the |
| 3.6                | craft on rough seas.                                                                                                                                                                                                                                                                                                                                                                                                                                                                                                                                                                                                                                                                                                                                                                                                                                                                                                                                                                                                                                                                                                                                                                  |
| Main engines       | 2 x MTU 12V396 diesels (Germany), total power (one engine) 960 kW                                                                                                                                                                                                                                                                                                                                                                                                                                                                                                                                                                                                                                                                                                                                                                                                                                                                                                                                                                                                                                                                                                                     |
| Port of registry   | Kolobrzeg                                                                                                                                                                                                                                                                                                                                                                                                                                                                                                                                                                                                                                                                                                                                                                                                                                                                                                                                                                                                                                                                                                                                                                             |
| IMO No             | 8862911                                                                                                                                                                                                                                                                                                                                                                                                                                                                                                                                                                                                                                                                                                                                                                                                                                                                                                                                                                                                                                                                                                                                                                               |
| Year of built      | 1987 Poti, Georgia                                                                                                                                                                                                                                                                                                                                                                                                                                                                                                                                                                                                                                                                                                                                                                                                                                                                                                                                                                                                                                                                                                                                                                    |
| Call sign          | SPS 2303                                                                                                                                                                                                                                                                                                                                                                                                                                                                                                                                                                                                                                                                                                                                                                                                                                                                                                                                                                                                                                                                                                                                                                              |
| Auxiliary engine   | 4,5 kW (24V)                                                                                                                                                                                                                                                                                                                                                                                                                                                                                                                                                                                                                                                                                                                                                                                                                                                                                                                                                                                                                                                                                                                                                                          |
| History            | In 1998 vessel was bought from Russia.  In 2001 after exchange of silencers she have been examined by Danish Maritime Authority and got permit to operate [as HSC regular line] on Danish port Nexø [Bornholm].  In 2003 both engine was overhauled according with MTU instruction-overhaul type-W6. Working hours about -100 after W-6  Last annual survey – 24 April 2003.  Class certificate is valid until – 14 June 2004.  The ship is equipped with necessary spare parts:  - propellers – 2  - shaft – 1  - cradle – 1  - turbine – 1  - clutch Vulcan type – 1  - technical documentation and other.  Navigation and safety equipment according with SOLAS, radio equipment according with GMDSS A 1 region.                                                                                                                                                                                                                                                                                                                                                                                                                                                                  |
| Price              | 270.000 Euro FOB Kolobrzeg                                                                                                                                                                                                                                                                                                                                                                                                                                                                                                                                                                                                                                                                                                                                                                                                                                                                                                                                                                                                                                                                                                                                                            |