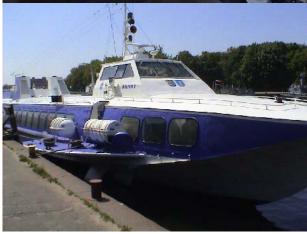

## We hereby inform You, that we have for sale: **HYDROFOIL TYPE KOLKHIDA**

| Type              | Hydrofoil sea-going passenger vessel                                                                                                                                                                                                                                                                                                                                                                                                                                         |
|-------------------|------------------------------------------------------------------------------------------------------------------------------------------------------------------------------------------------------------------------------------------------------------------------------------------------------------------------------------------------------------------------------------------------------------------------------------------------------------------------------|
| Name              | DELFIN I                                                                                                                                                                                                                                                                                                                                                                                                                                                                     |
| Class             | The vessel was built in compliance with the rules and under the supervision of the Russian Maritime Register of Shipping and has got the class type: KM <sup>2</sup> A 2 C Π K/ Passengers Hydrofoil Craft. Reclasified by Polish Register of Ships in 14.06.1999 and got the class type:  KM PASSENGERS SHIP II <sup>2</sup> Area of navigation: 50 Nautical Miles from place of refuge.  Weather conditions: sea state not greater than 3B, wind force not greater than 5B |
| Flag              | Polish                                                                                                                                                                                                                                                                                                                                                                                                                                                                       |
| Gros/ Net         | 130/39                                                                                                                                                                                                                                                                                                                                                                                                                                                                       |
| Dimensions        | Loa x B x H above water (foilborne)/ H above water (floating) x T (foilborne)/ T (floating) 34,5 x 10,3 x 10,8 / 8,9 x 1,9 / 3,5                                                                                                                                                                                                                                                                                                                                             |
| Full displacement | 72 ts                                                                                                                                                                                                                                                                                                                                                                                                                                                                        |

| Foilborne speed    | 35 Kns                                                                                                                                                                                                                                                                                                                                                                                                                                                                                                                                                                                                                                                                                                                                                                                                                                                                                                                                                                                                                                                                                                                                                                                |
|--------------------|---------------------------------------------------------------------------------------------------------------------------------------------------------------------------------------------------------------------------------------------------------------------------------------------------------------------------------------------------------------------------------------------------------------------------------------------------------------------------------------------------------------------------------------------------------------------------------------------------------------------------------------------------------------------------------------------------------------------------------------------------------------------------------------------------------------------------------------------------------------------------------------------------------------------------------------------------------------------------------------------------------------------------------------------------------------------------------------------------------------------------------------------------------------------------------------|
| Passenger capacity | 124 persons                                                                                                                                                                                                                                                                                                                                                                                                                                                                                                                                                                                                                                                                                                                                                                                                                                                                                                                                                                                                                                                                                                                                                                           |
| Crew               | 6 persons                                                                                                                                                                                                                                                                                                                                                                                                                                                                                                                                                                                                                                                                                                                                                                                                                                                                                                                                                                                                                                                                                                                                                                             |
| Specification      | DELFIN I is built in conformity with passengers class requirements to high-speed vessels. A ship of this type (a sea-going passenger hydrofoil) is designed to provide regular services in areas of tropical or moderatre climate, in the high seas up to fifty miles of a port of refuge, as well as in inland seas or large lakes up to 100 miles where distance between two ports of refuge does not exceed 200 miles. The vessel has excellent properties of maneuverability. Its ability to operate under severe weather conditions with waves up to 2,0 m high foilborne or up to 3,0 m high hullborne and winds up to Force 5 allows for its use in most areas of the word. Fuel stock suffices for a sailing range at least 200 miles, foilborne. The main engines are two MTU-made 12 V 396, twelve-cylinder, V-shaped, four stroke, single-acting, gas-turbine supercharged with total power of 1920 kW at 1700 rpm. The hull and superstructure are made of aluminium-magnesium alloy. They are welded with use of panels, plates and sections. A particular feature of this vessel lies in the availability of an automatic stability augmentation system stabilizing the |
| 3.6                | craft on rough seas.                                                                                                                                                                                                                                                                                                                                                                                                                                                                                                                                                                                                                                                                                                                                                                                                                                                                                                                                                                                                                                                                                                                                                                  |
| Main engines       | 2 x MTU 12V396 diesels (Germany), total power (one engine) 960 kW                                                                                                                                                                                                                                                                                                                                                                                                                                                                                                                                                                                                                                                                                                                                                                                                                                                                                                                                                                                                                                                                                                                     |
| Port of registry   | Kolobrzeg                                                                                                                                                                                                                                                                                                                                                                                                                                                                                                                                                                                                                                                                                                                                                                                                                                                                                                                                                                                                                                                                                                                                                                             |
| IMO No             | 8862911                                                                                                                                                                                                                                                                                                                                                                                                                                                                                                                                                                                                                                                                                                                                                                                                                                                                                                                                                                                                                                                                                                                                                                               |
| Year of built      | 1987 Poti, Georgia                                                                                                                                                                                                                                                                                                                                                                                                                                                                                                                                                                                                                                                                                                                                                                                                                                                                                                                                                                                                                                                                                                                                                                    |
| Call sign          | SPS 2303                                                                                                                                                                                                                                                                                                                                                                                                                                                                                                                                                                                                                                                                                                                                                                                                                                                                                                                                                                                                                                                                                                                                                                              |
| Auxiliary engine   | 4,5 kW (24V)                                                                                                                                                                                                                                                                                                                                                                                                                                                                                                                                                                                                                                                                                                                                                                                                                                                                                                                                                                                                                                                                                                                                                                          |
| History            | In 1998 vessel was bought from Russia.  In 2001 after exchange of silencers she have been examined by Danish Maritime Authority and got permit to operate [as HSC regular line] on Danish port Nexø [Bornholm].  In 2003 both engine was overhauled according with MTU instruction-overhaul type-W6. Working hours about -100 after W-6  Last annual survey – 24 April 2003.  Class certificate is valid until – 14 June 2004.  The ship is equipped with necessary spare parts:  - propellers – 2  - shaft – 1  - cradle – 1  - turbine – 1  - clutch Vulcan type – 1  - technical documentation and other.  Navigation and safety equipment according with SOLAS, radio equipment according with GMDSS A 1 region.                                                                                                                                                                                                                                                                                                                                                                                                                                                                  |
| Price              | 270.000 Euro FOB Kolobrzeg                                                                                                                                                                                                                                                                                                                                                                                                                                                                                                                                                                                                                                                                                                                                                                                                                                                                                                                                                                                                                                                                                                                                                            |