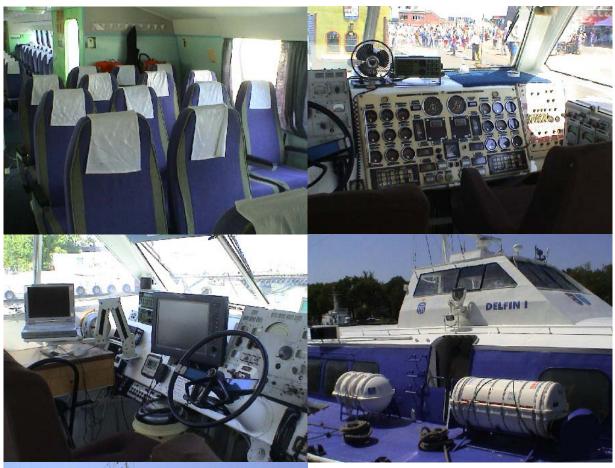

| Foilborne speed    | 35 Kns                                                                                                                                                                                                                                                                                                                                                                                                                                                                                                                                                                                                                                                                                                                                                                                                                                                                                                                                                                                                                                                                                                                                                                                |
|--------------------|---------------------------------------------------------------------------------------------------------------------------------------------------------------------------------------------------------------------------------------------------------------------------------------------------------------------------------------------------------------------------------------------------------------------------------------------------------------------------------------------------------------------------------------------------------------------------------------------------------------------------------------------------------------------------------------------------------------------------------------------------------------------------------------------------------------------------------------------------------------------------------------------------------------------------------------------------------------------------------------------------------------------------------------------------------------------------------------------------------------------------------------------------------------------------------------|
| Passenger capacity | 124 persons                                                                                                                                                                                                                                                                                                                                                                                                                                                                                                                                                                                                                                                                                                                                                                                                                                                                                                                                                                                                                                                                                                                                                                           |
| Crew               | 6 persons                                                                                                                                                                                                                                                                                                                                                                                                                                                                                                                                                                                                                                                                                                                                                                                                                                                                                                                                                                                                                                                                                                                                                                             |
| Specification      | DELFIN I is built in conformity with passengers class requirements to high-speed vessels. A ship of this type (a sea-going passenger hydrofoil) is designed to provide regular services in areas of tropical or moderatre climate, in the high seas up to fifty miles of a port of refuge, as well as in inland seas or large lakes up to 100 miles where distance between two ports of refuge does not exceed 200 miles. The vessel has excellent properties of maneuverability. Its ability to operate under severe weather conditions with waves up to 2,0 m high foilborne or up to 3,0 m high hullborne and winds up to Force 5 allows for its use in most areas of the word. Fuel stock suffices for a sailing range at least 200 miles, foilborne. The main engines are two MTU-made 12 V 396, twelve-cylinder, V-shaped, four stroke, single-acting, gas-turbine supercharged with total power of 1920 kW at 1700 rpm. The hull and superstructure are made of aluminium-magnesium alloy. They are welded with use of panels, plates and sections. A particular feature of this vessel lies in the availability of an automatic stability augmentation system stabilizing the |
| 3.6                | craft on rough seas.                                                                                                                                                                                                                                                                                                                                                                                                                                                                                                                                                                                                                                                                                                                                                                                                                                                                                                                                                                                                                                                                                                                                                                  |
| Main engines       | 2 x MTU 12V396 diesels (Germany), total power (one engine) 960 kW                                                                                                                                                                                                                                                                                                                                                                                                                                                                                                                                                                                                                                                                                                                                                                                                                                                                                                                                                                                                                                                                                                                     |
| Port of registry   | Kolobrzeg                                                                                                                                                                                                                                                                                                                                                                                                                                                                                                                                                                                                                                                                                                                                                                                                                                                                                                                                                                                                                                                                                                                                                                             |
| IMO No             | 8862911                                                                                                                                                                                                                                                                                                                                                                                                                                                                                                                                                                                                                                                                                                                                                                                                                                                                                                                                                                                                                                                                                                                                                                               |
| Year of built      | 1987 Poti, Georgia                                                                                                                                                                                                                                                                                                                                                                                                                                                                                                                                                                                                                                                                                                                                                                                                                                                                                                                                                                                                                                                                                                                                                                    |
| Call sign          | SPS 2303                                                                                                                                                                                                                                                                                                                                                                                                                                                                                                                                                                                                                                                                                                                                                                                                                                                                                                                                                                                                                                                                                                                                                                              |
| Auxiliary engine   | 4,5 kW (24V)                                                                                                                                                                                                                                                                                                                                                                                                                                                                                                                                                                                                                                                                                                                                                                                                                                                                                                                                                                                                                                                                                                                                                                          |
| History            | In 1998 vessel was bought from Russia.  In 2001 after exchange of silencers she have been examined by Danish Maritime Authority and got permit to operate [as HSC regular line] on Danish port Nexø [Bornholm].  In 2003 both engine was overhauled according with MTU instruction-overhaul type-W6. Working hours about -100 after W-6  Last annual survey – 24 April 2003.  Class certificate is valid until – 14 June 2004.  The ship is equipped with necessary spare parts:  - propellers – 2  - shaft – 1  - cradle – 1  - turbine – 1  - clutch Vulcan type – 1  - technical documentation and other.  Navigation and safety equipment according with SOLAS, radio equipment according with GMDSS A 1 region.                                                                                                                                                                                                                                                                                                                                                                                                                                                                  |
| Price              | 270.000 Euro FOB Kolobrzeg                                                                                                                                                                                                                                                                                                                                                                                                                                                                                                                                                                                                                                                                                                                                                                                                                                                                                                                                                                                                                                                                                                                                                            |